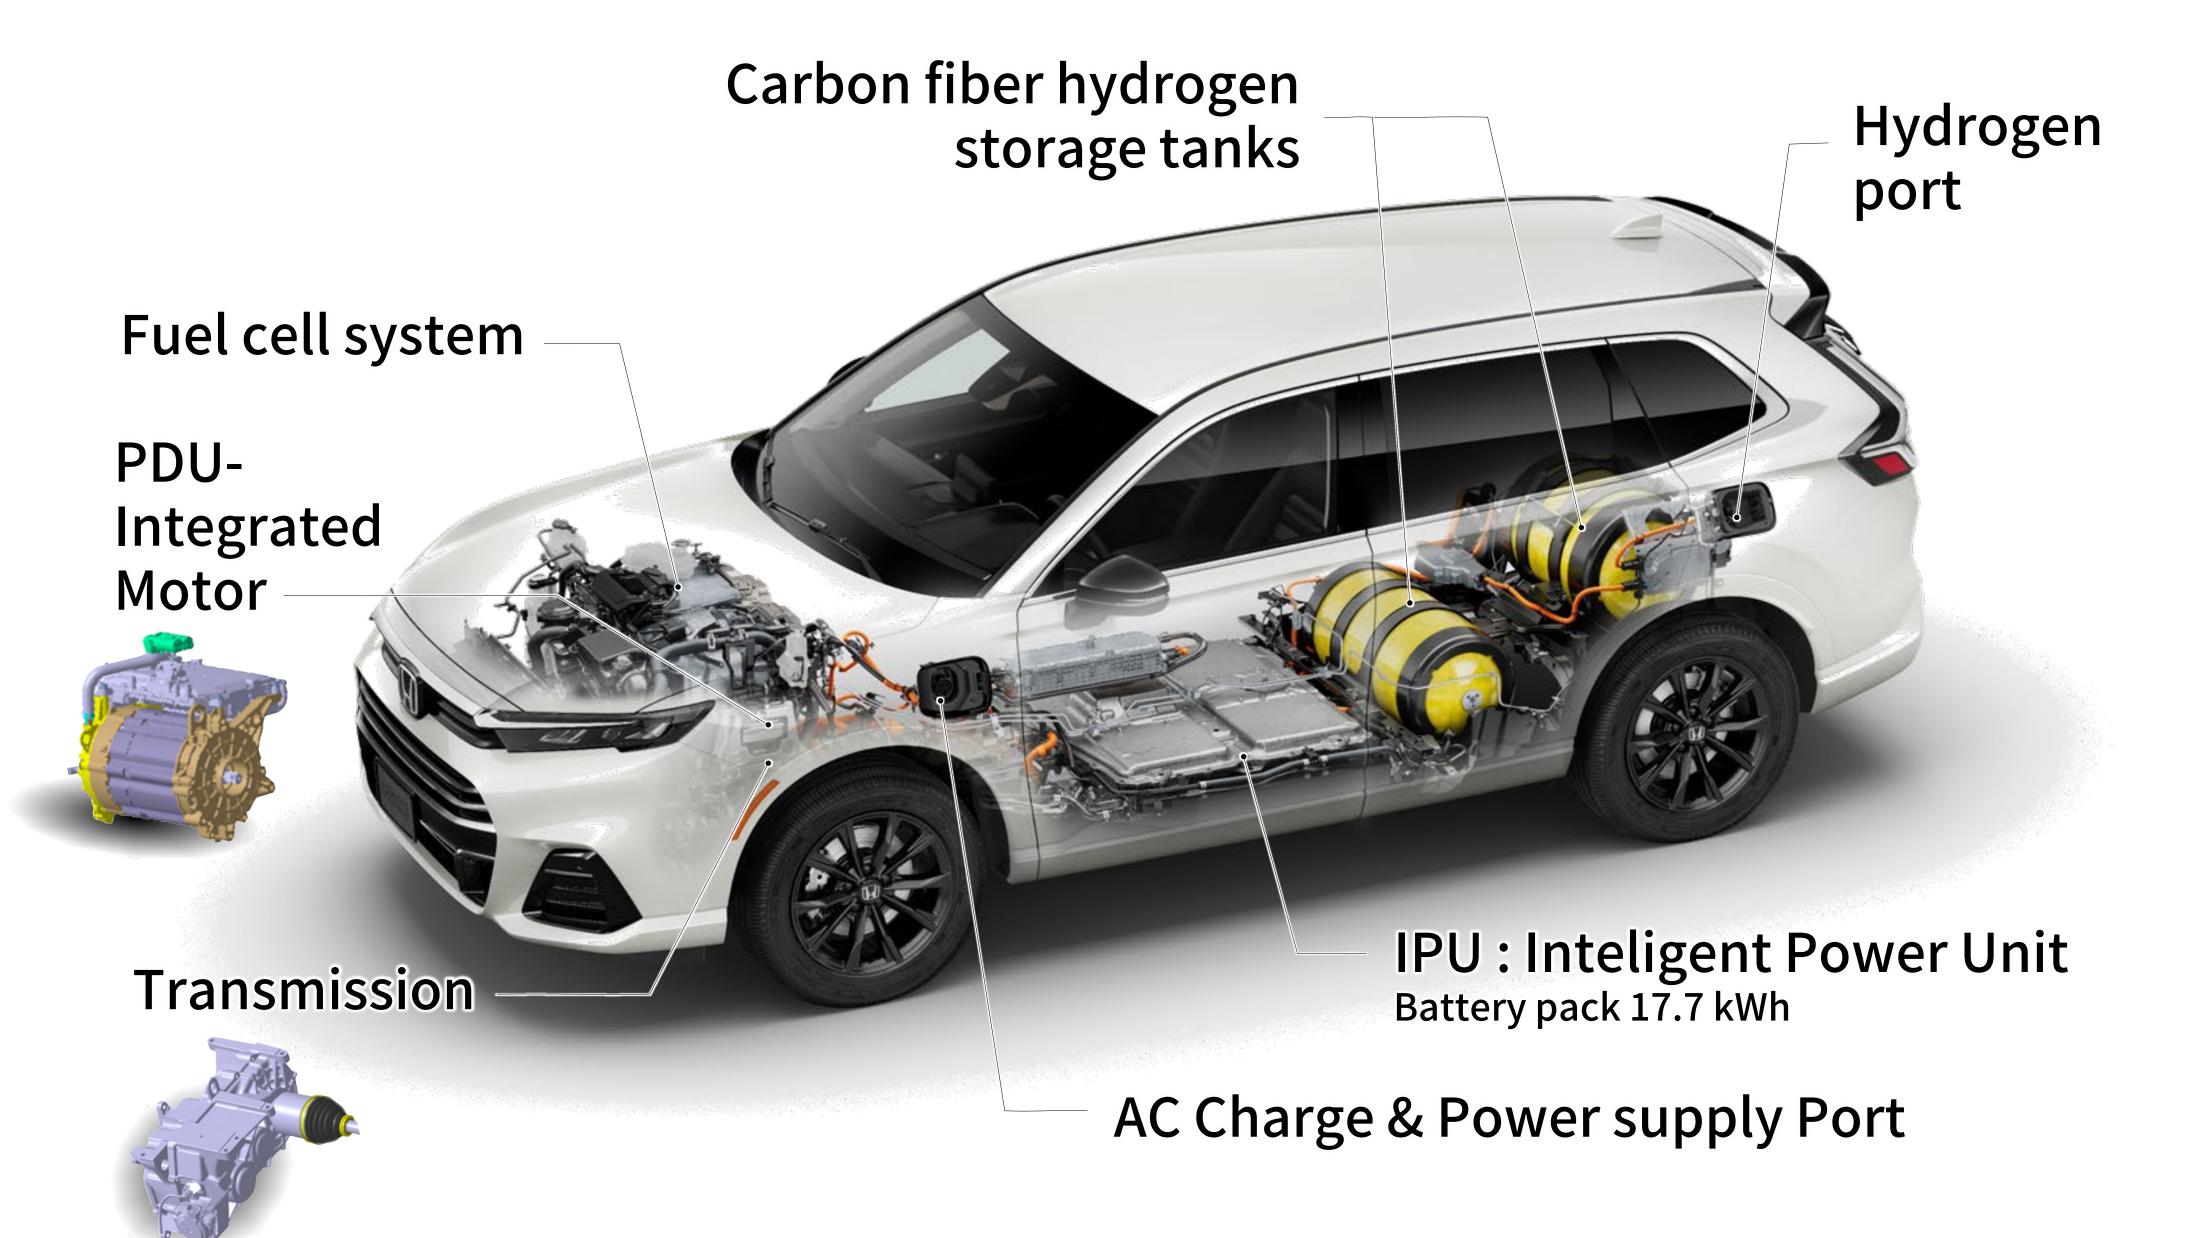

## POWERTRAIN PACKAGING and Key Specifications

| ENGINEERING <displayed &<="" <for="" cell="" for="" fuel="" in="" japan="" module)="" only="" re(honda="" sale="" td=""><td>• • • • • • • • • • • • • • • • • • •</td></displayed> |                        | • • • • • • • • • • • • • • • • • • • |
|------------------------------------------------------------------------------------------------------------------------------------------------------------------------------------|------------------------|---------------------------------------|
| Estimated Power Output                                                                                                                                                             |                        | 92.2kW                                |
| ENGINEERING (Electric Motor)                                                                                                                                                       |                        |                                       |
| Peak Horsepower                                                                                                                                                                    |                        | 130kW                                 |
| Peak Torque                                                                                                                                                                        |                        | 310N • m                              |
| BATTERY                                                                                                                                                                            |                        |                                       |
| Capacity                                                                                                                                                                           |                        | 17.7 kWh                              |
| FUEL                                                                                                                                                                               |                        |                                       |
| Fuel economy¹ (WLTC Mode, Honda figure)                                                                                                                                            |                        | 129km/kg                              |
| EV Range <sup>2</sup> (WLTC Mode, Honda figure)                                                                                                                                    |                        | 61km                                  |
| Driving Range <sup>2</sup> (WLTC Mode, Honda figure)                                                                                                                               |                        | 621km                                 |
| Required Fuel                                                                                                                                                                      |                        | Compressed<br>Hydrogen Gas            |
| Fuel Tank Pressure                                                                                                                                                                 |                        | 70MPa                                 |
| Fuel Tank Capacity                                                                                                                                                                 |                        | 4.3kg                                 |
| WHEELS AND TIRES                                                                                                                                                                   |                        |                                       |
| Wheel Size                                                                                                                                                                         |                        | 18-inch                               |
| Tire Size                                                                                                                                                                          |                        | 235/60R18                             |
| EXTERIOR MEASUREMENTS                                                                                                                                                              |                        |                                       |
| Wheelbase (mm)                                                                                                                                                                     |                        | 2,700                                 |
| Length (mm)                                                                                                                                                                        |                        | 4,805                                 |
| Height (mm)                                                                                                                                                                        |                        | 1,690                                 |
| Width (mm)                                                                                                                                                                         |                        | 1,865                                 |
|                                                                                                                                                                                    | Track (mm, front/rear) |                                       |