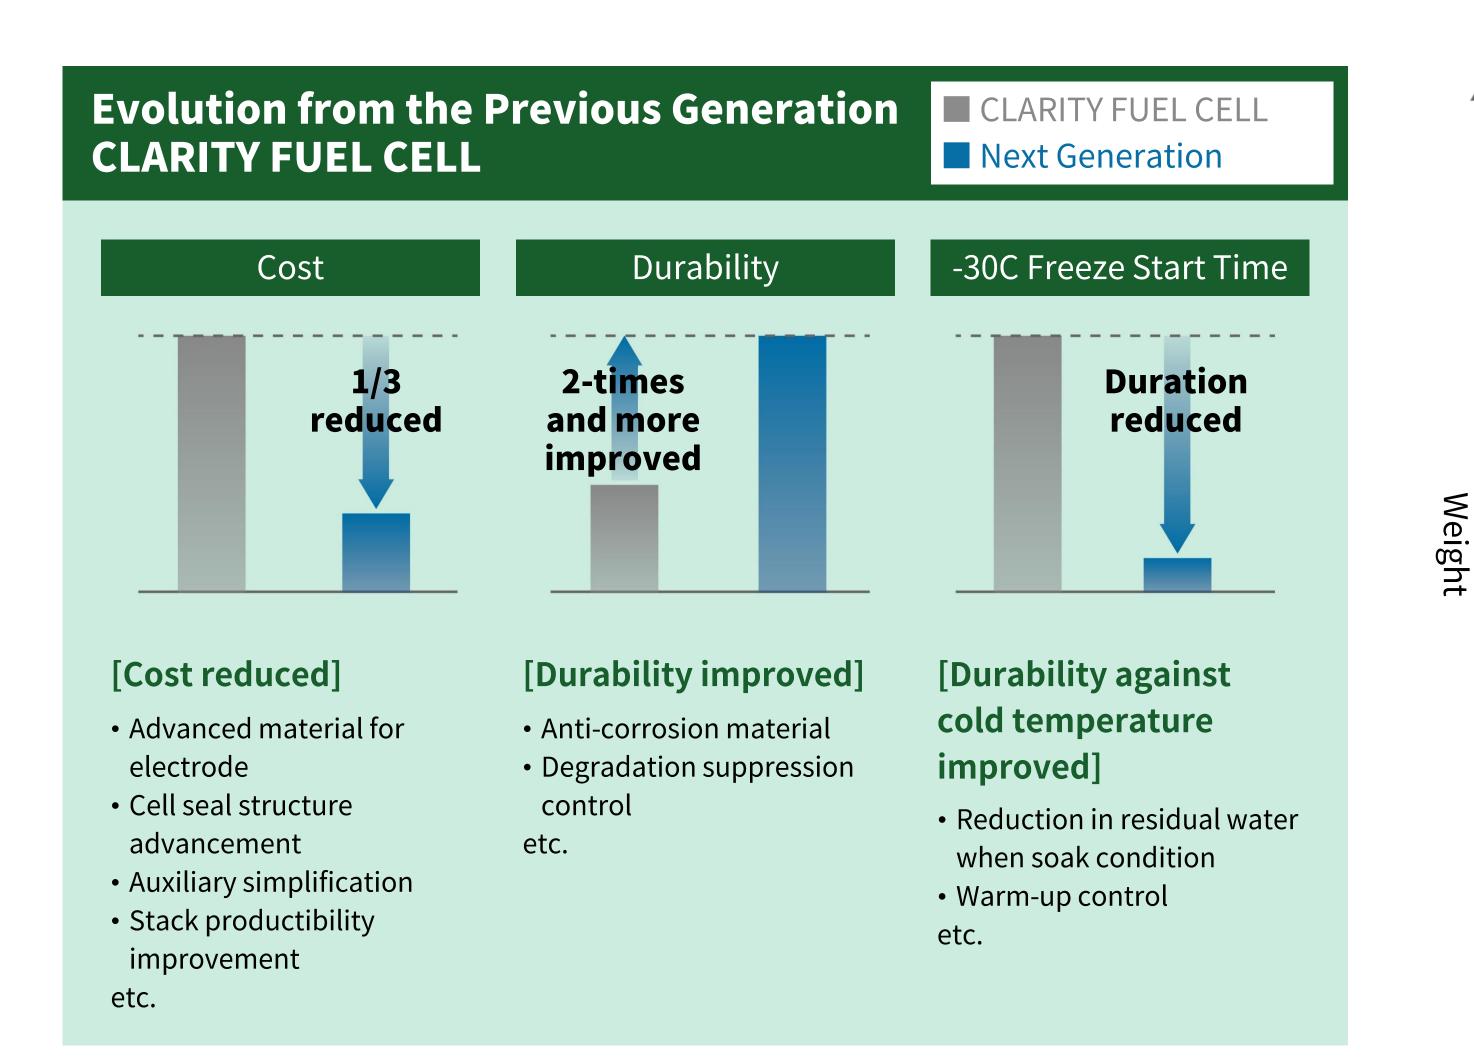

# **Technical Features**

- Output improvement is possible with a connection to an FC system
- It is possible to use it according to various applications in mobility and energy
- It is a system that we have significantly evolved in terms of lower costs, longer life and improved Cold-temperature resistance compared to the previous generation