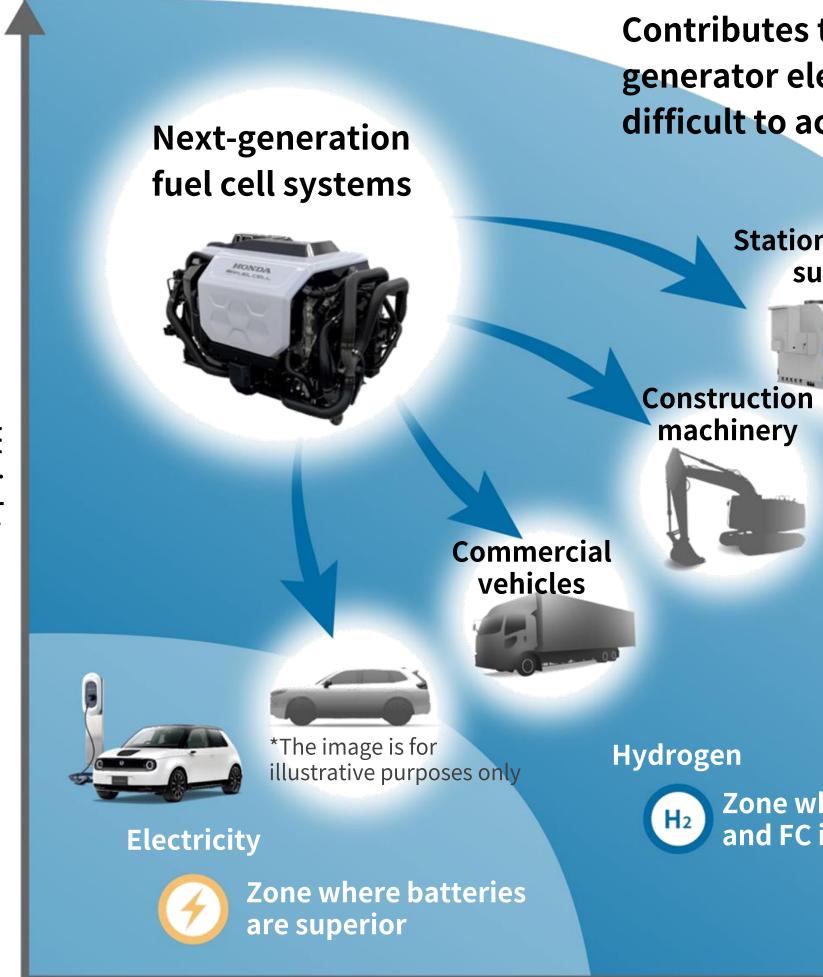

#### Contributes to mobility and generator electrification that is **difficult** to achieve with batteries **High Power Stationary power** supplies

Zone where hydrogen and FC is superior Various application is possible With parallel connection