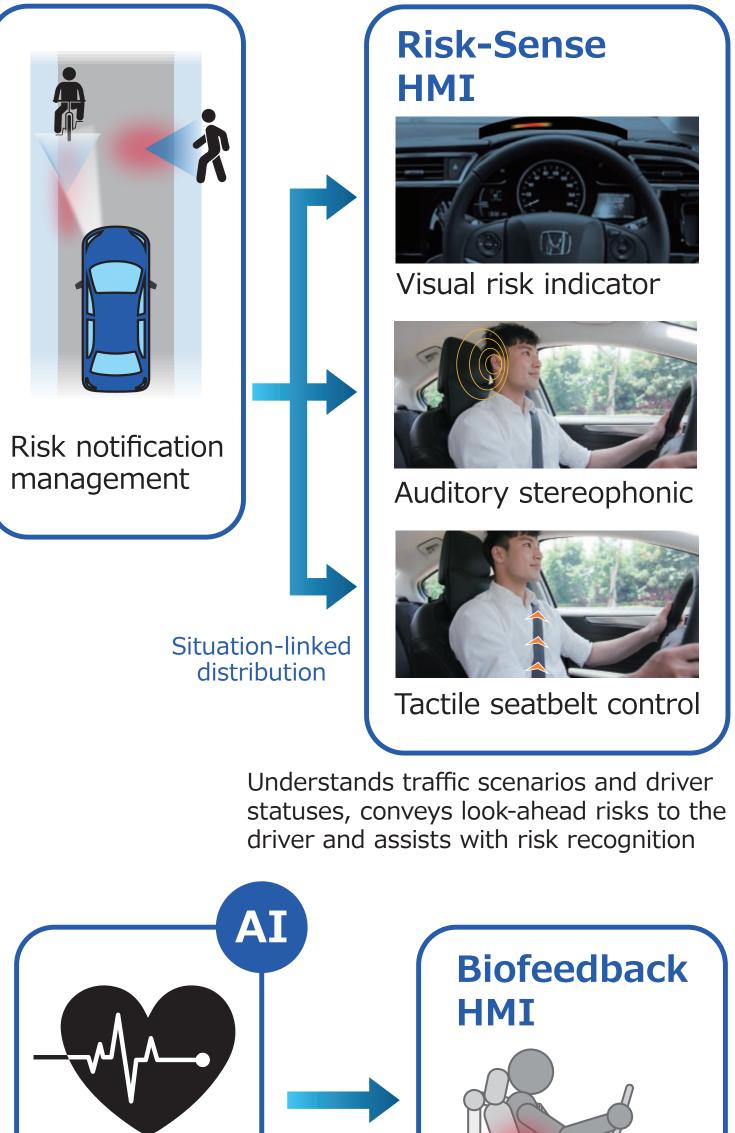

HONDA

•AI that understands the driver's condition and traffic situations, and that conveys anticipated risks to the driver •Risk-sense HMI that assists the driver with risk recognition •Biofeedback HMI that brings out the good condition of the driver

Future condition prediction

Induced stimulation Seat vibrations

Understands and predicts driver condition and assists with awakening