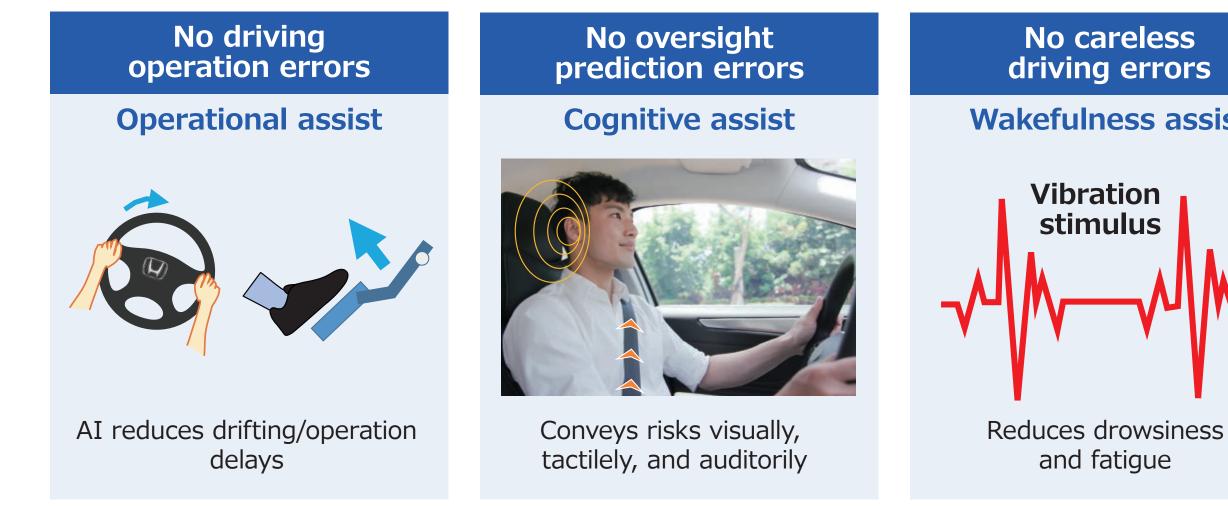

#### External cameras Understands traffic Pedestrian situations and anticipates risks Driver risk recognition condition AI No careless driving errors In-vehicle Wakefulness assist camera Vibration stimulus Driver wakefulness Understands driver condition

HONDA

•AI that understands the driver's condition and traffic situations, and that conveys anticipated risks to the driver •Risk-sense HMI that assists the driver with risk recognition •Biofeedback HMI that brings out the good condition of the driver