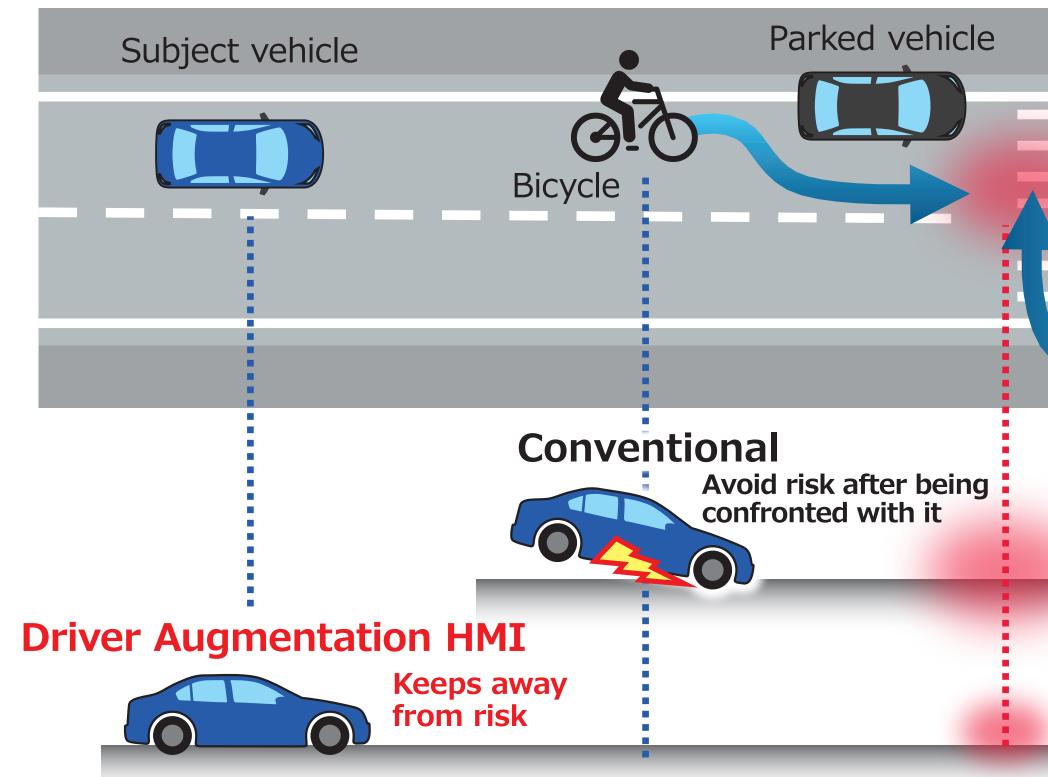

### Objective

Provide peace of mind suited to each individual by providing appropriate drive assist according to the condition of each driver and the traffic scenario to suppress the occurrence of human error while driving.

# **Driver Augmentation HMI**

**Technical Features** 